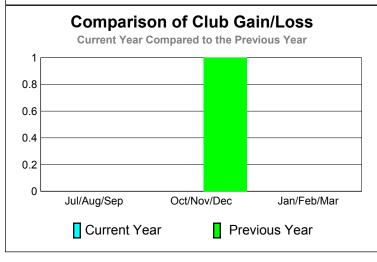

Current Year

Gain Loss

|             |                     | <u>Club</u><br>201     | 2009-2010                  |                           |                           |  |
|-------------|---------------------|------------------------|----------------------------|---------------------------|---------------------------|--|
| Month       | New<br>Club<br>Goal | Actual<br>New<br>Clubs | Actual<br>Dropped<br>Clubs | Gain/<br>Loss of<br>Clubs | Gain/<br>Loss of<br>Clubs |  |
| Jul/Aug/Sep | 0                   | 0                      | 0                          | 0                         | 0                         |  |
| Oct/Nov/Dec | Ō                   | Ō                      | Ō                          | Ō                         | 1                         |  |
| Ian/Eah/Mar | Λ                   | Λ                      | Λ                          | 0                         | 0                         |  |

# Totals 0 0 0 0 1 Club Results 2010-2011 Goal, New, Dropped, Gain/Loss

Oct/Nov/Dec

Dropped

Jul/Aug/Sep

Actual

Goal