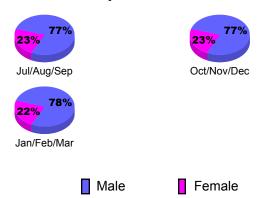

Actual            | Gain/       | Gain/       |  |  |  |  |
|                   | Memb     | New            | Dropped           | Loss of     | Loss of     |  |  |  |  |
| Month             | Goal     | <u>Memb</u>    | <u>Memb</u>       | <u>Memb</u> | <u>Memb</u> |  |  |  |  |
| Jul/Aug/Sep       | 0        | 27             | -26               | 1           | 1           |  |  |  |  |
| Oct/Nov/Dec       | 0        | 49             | -71               | -22         | 24          |  |  |  |  |
| Jan/Feb/Mar       | 0        | 17             | -20               | -3          | 15          |  |  |  |  |
| Totals            | 0        | 93             | -117              | -24         | 40          |  |  |  |  |



# **Gender Comparison 2010-2011**

Oct/Nov/Dec

Jan/Feb/Mar

Previous Year